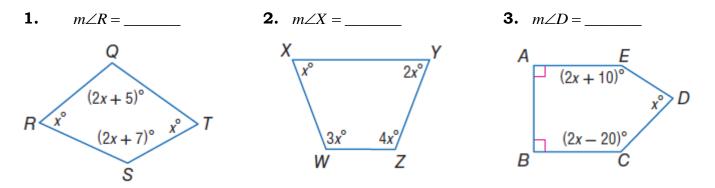

Period: \_\_\_\_\_\_ Date: \_\_\_\_\_

# Unit 11 – Area HOMEFUN Day 1: Area Review

### Find the Area of each figure - round to the nearest hundredth.



### **Day 2 – Area of Shaded Figures**

### Find the area of the shaded region – round to the nearest hundredth.



10x + 6

7. Find the area of the shaded region in terms of x.



## **Day 3 – Area of Compound Figures Part 1**

Find the area of each shape – round to the nearest hundredth. Yep the numbers are off.



## Day 4 – Area of Regular Polygons Part 2

### Find the area of the following regular polygons – round to the nearest hundredth.



## Day 5 Area of Regular Polygons Day 2 Worksheet

Find the area of the following regular polygons – round to the nearest hundredth.



### Day 6- Angles of a Polygon

#### Find the following.



#### Find the measure of each INTERIOR angle of each regular polygon.

4. Dodecagon (12 sides) 6. Heptagon 7. 13-gon 8. 20-gon

#### Find the following.



#### Find the measure of each EXTERIOR angle of each regular polygon.

12. Dodecagon (12 sides) 13. Heptagon 14. 13-gon 15. 20-gon