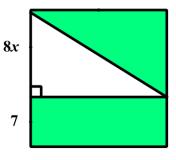

### Find the area of the shaded region – round to the nearest hundredth.

10x + 6

7. Find the area of the shaded region in terms of x.