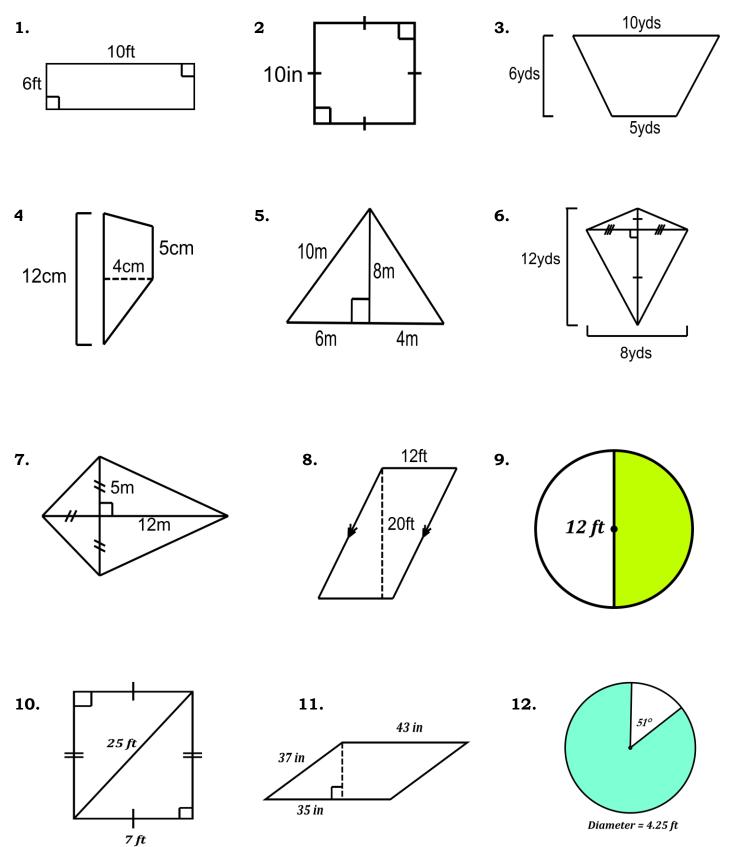

# Unit 11 – Area HOMEFUN Day 1: Area Review

### Find the Area of each figure - round to the nearest hundredth.