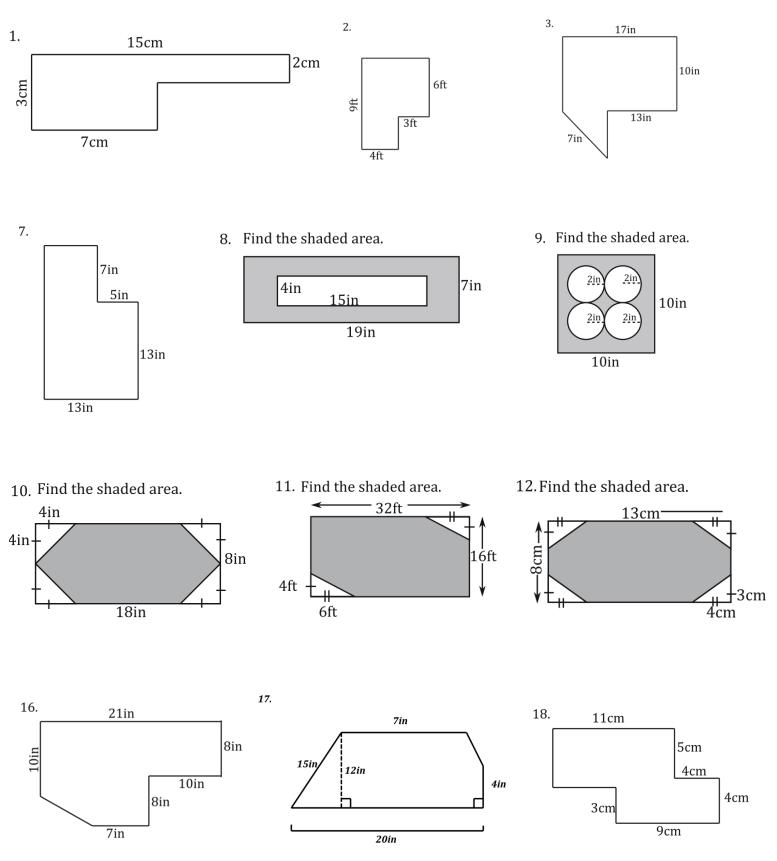

## **Day 3 – Area of Compound Figures Part 1**

Find the area of each shape – round to the nearest hundredth. Yep the numbers are off.