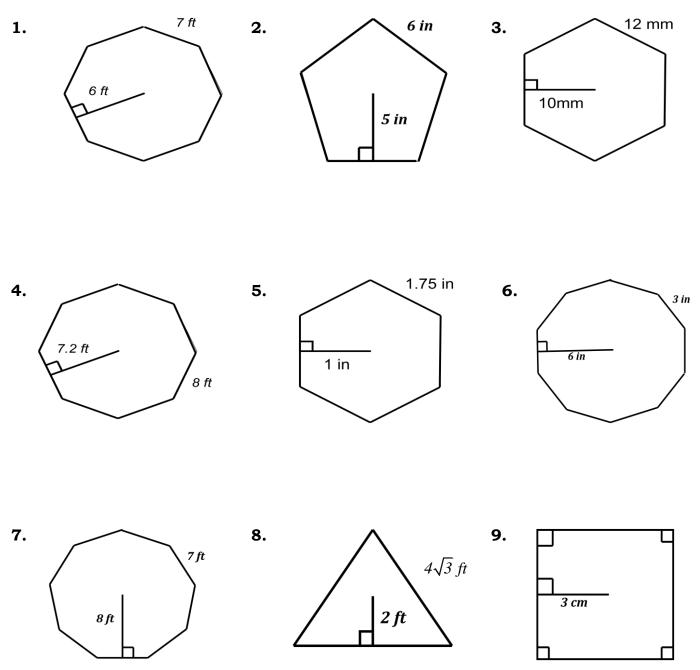

## Day 4 – Area of Regular Polygons Part 2

### Find the area of the following regular polygons – round to the nearest hundredth.