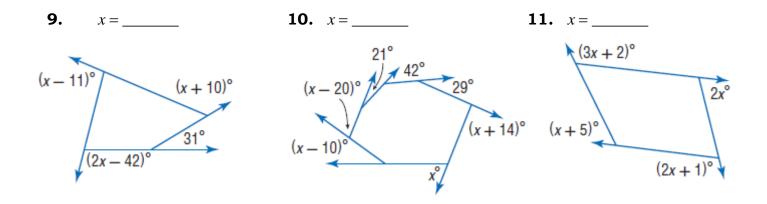

# **Day 2 – Area of Shaded Figures**

### Find the area of the shaded region – round to the nearest hundredth.



10x + 6

7. Find the area of the shaded region in terms of x.



## **Day 3 – Area of Compound Figures Part 1**

Find the area of each shape – round to the nearest hundredth. Yep the numbers are off.



## Day 4 – Area of Regular Polygons Part 2

### Find the area of the following regular polygons – round to the nearest hundredth.



## Day 5 Area of Regular Polygons Day 2 Worksheet

Find the area of the following regular polygons – round to the nearest hundredth.



### Day 6- Angles of a Polygon

#### Find the following.



#### Find the measure of each INTERIOR angle of each regular polygon.

4. Dodecagon (12 sides) 6. Heptagon 7. 13-gon 8. 20-gon

#### Find the following.



#### Find the measure of each EXTERIOR angle of each regular polygon.

12. Dodecagon (12 sides) 13. Heptagon 14. 13-gon 15. 20-gon