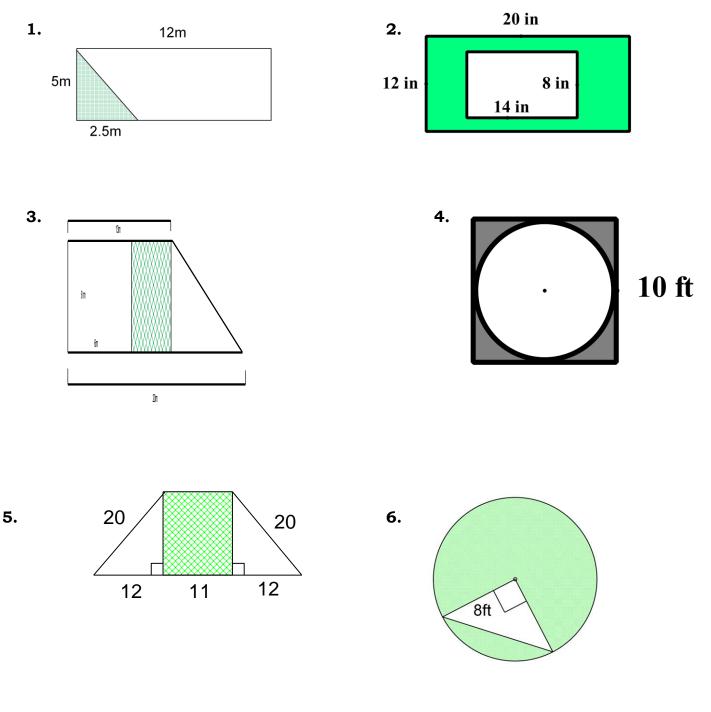

### **Day 2 – Area of Shaded Figures**

### Find the area of the shaded region – round to the nearest hundredth.

10x + 6

7. Find the area of the shaded region in terms of x.