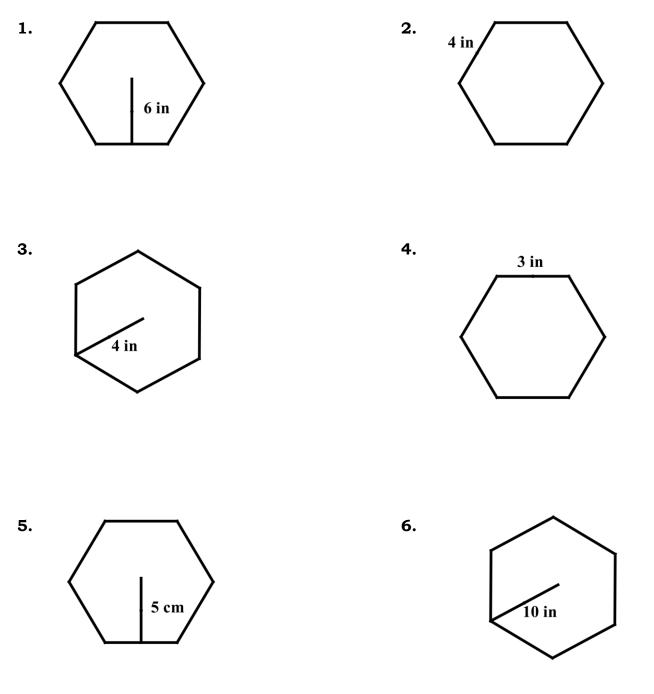

## Day 5 Area of Regular Polygons Day 2 Worksheet

Find the area of the following regular polygons – round to the nearest hundredth.